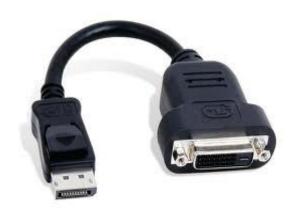

## 200492 SKYMASTER ACTIVE DISPLAY PORT MALE TO DVI 24+1 FEMALE CABLE

## **Features**

- Display Port To DVI Active Adapter
- •This active DisplayPort to DVI-D adapter interfaces DisplayPort based PCs and notebook computers with conventional DVI displays, without the requirement of a graphics card for dual mode DisplayPort signalling.
- •This adapter attaches directly to a DisplayPort output signal, performs a protocol conversion, then outputs to a DVI-D digital signal.
- •With a supported input of DisplayPort 1.1a with HDCP 1.3 (configurable 1 or 2 lanes and 1.62/2.7Gbps data rate), this adapter outputs at DVI 1.0 standards for resolutions up to 1080P or 1920 x 1200 @ 60Hz.